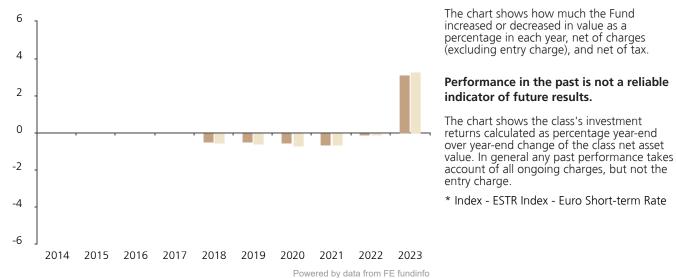

## Past Performance

This document provides you with information on past performance.

Past performance is not a reliable indicator of future performance. Markets could develop very differently in the future. It can help you to assess how the fund has been managed in the past and compare it to its benchmark.

## **Past Performance**

This chart shows the fund's performance as the percentage loss or gain per year over the last 6 years against its benchmark.

|         | 2014 | 2015 | 2016 | 2017 | 2018 | 2019 | 2020 | 2021 | 2022 | 2023 |
|---------|------|------|------|------|------|------|------|------|------|------|
| Fund    |      |      |      |      | -0.5 | -0.5 | -0.5 | -0.6 | -0.1 | 3.1  |
| Index * |      |      |      |      | -0.6 | -0.6 | -0.7 | -0.7 | 0.0  | 3.3  |