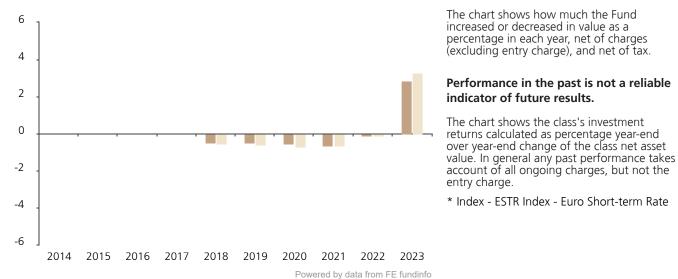

## Past Performance

This document provides you with information on past performance.

Past performance is not a reliable indicator of future performance. Markets could develop very differently in the future. It can help you to assess how the fund has been managed in the past and compare it to its benchmark.

## **Past Performance**

This chart shows the fund's performance as the percentage loss or gain per year over the last 6 years against its benchmark.

|         | 2014 | 2015 | 2016 | 2017 | 2018 | 2019 | 2020 | 2021 | 2022 | 2023 |
|---------|------|------|------|------|------|------|------|------|------|------|
| Fund    |      |      |      |      | -0.5 | -0.5 | -0.5 | -0.6 | -0.1 | 2.8  |
| Index * |      |      |      |      | -0.6 | -0.6 | -0.7 | -0.7 | 0.0  | 3.3  |