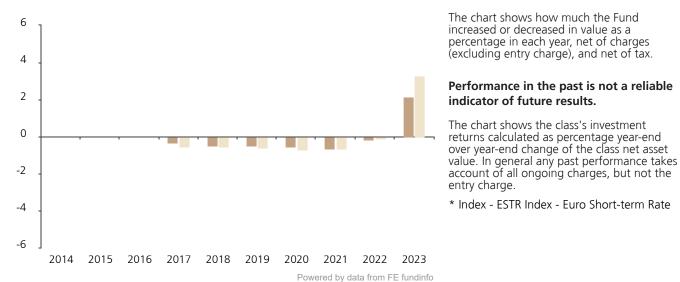

## **Past Performance**

This chart shows the fund's performance as the percentage loss or gain per year over the last 7 years against its benchmark.

|         | 2014 | 2015 | 2016 | 2017 | 2018 | 2019 | 2020 | 2021 | 2022 | 2023 |
|---------|------|------|------|------|------|------|------|------|------|------|
| Fund    |      |      |      | -0.3 | -0.5 | -0.5 | -0.5 | -0.6 | -0.2 | 2.2  |
| Index * |      |      |      | -0.5 | -0.6 | -0.6 | -0.7 | -0.7 | 0.0  | 3.3  |