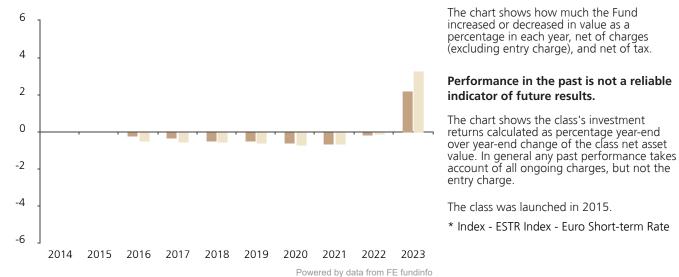

## **Past Performance**

This chart shows the fund's performance as the percentage loss or gain per year over the last 8 years against its benchmark.

|         | 2014 | 2015 | 2016 | 2017 | 2018 | 2019 | 2020 | 2021 | 2022 | 2023 |
|---------|------|------|------|------|------|------|------|------|------|------|
| Fund    |      |      | -0.2 | -0.3 | -0.5 | -0.5 | -0.6 | -0.7 | -0.2 | 2.2  |
| Index * |      |      | -0.5 | -0.5 | -0.6 | -0.6 | -0.7 | -0.7 | 0.0  | 3.3  |