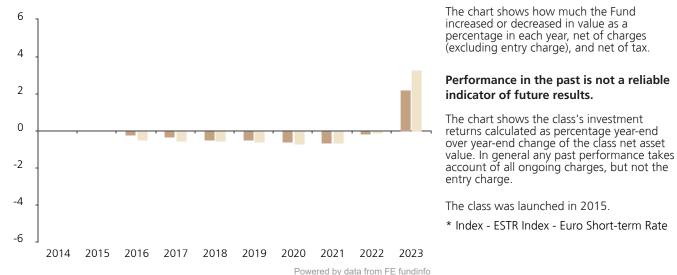

## **Past Performance**

This chart shows the fund's performance as the percentage loss or gain per year over the last 8 years against its benchmark.

|         | 2014 | 2015 | 2016 | 2017 | 2018 | 2019 | 2020 | 2021 | 2022 | 2023 |  |
|---------|------|------|------|------|------|------|------|------|------|------|--|
| Fund    |      |      | -0.2 | -0.3 | -0.5 | -0.5 | -0.6 | -0.7 | -0.2 | 2.2  |  |
| Index * |      |      | -0.5 | -0.5 | -0.6 | -0.6 | -0.7 | -0.7 | 0.0  | 3.3  |  |