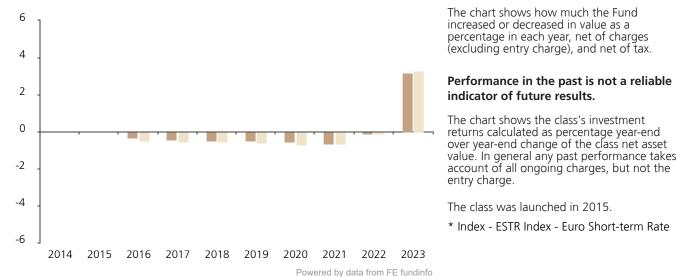

## **Past Performance**

This chart shows the fund's performance as the percentage loss or gain per year over the last 8 years against its benchmark.

|         | 2014 | 2015 | 2016 | 2017 | 2018 | 2019 | 2020 | 2021 | 2022 | 2023 |
|---------|------|------|------|------|------|------|------|------|------|------|
| Fund    |      |      | -0.3 | -0.5 | -0.5 | -0.5 | -0.5 | -0.6 | -0.1 | 3.2  |
| Index * |      |      | -0.5 | -0.5 | -0.6 | -0.6 | -0.7 | -0.7 | 0.0  | 3.3  |