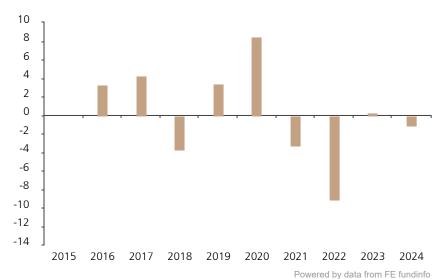

## **Past Performance**

This chart shows the fund's performance as the percentage loss or gain per year over the last 9 years.

The chart shows how much the Fund increased or decreased in value as a percentage in each year, net of charges (excluding entry charge), and net of tax.

## Performance in the past is not a reliable indicator of future results.

The chart shows the class's investment returns calculated as percentage year-end over year-end change of the class net asset value. In general any past performance takes account of all ongoing charges, but not the entry charge.

The unit class launched on 27.03.2015.

|      | 2015 | 2016 | 2017 | 2018 | 2019 | 2020 | 2021 | 2022 | 2023 | 2024 |
|------|------|------|------|------|------|------|------|------|------|------|
| Fund |      | 3.2  | 4.3  | -3.7 | 3.4  | 8.4  | -3.3 | -9.2 | 0.3  | -1.1 |