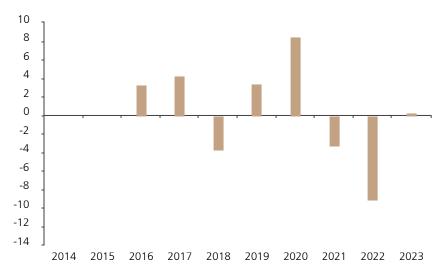

## **Past Performance**

This chart shows the fund's performance as the percentage loss or gain per year over the last 8 years.

The chart shows how much the Fund increased or decreased in value as a percentage in each year, net of charges (excluding entry charge), and net of tax.

## Performance in the past is not a reliable indicator of future results.

The chart shows the class's investment returns calculated as percentage year-end over year-end change of the class net asset value. In general any past performance takes account of all ongoing charges, but not the entry charge.

The unit class launched on 27.03.2015.

|      | 2014 | 2015 | 2016 | 2017 | 2018 | 2019 | 2020 | 2021 | 2022 | 2023 |
|------|------|------|------|------|------|------|------|------|------|------|
| Fund |      |      | 3.2  | 4.3  | -3.7 | 3.4  | 8.4  | -3.3 | -9.2 | 0.3  |