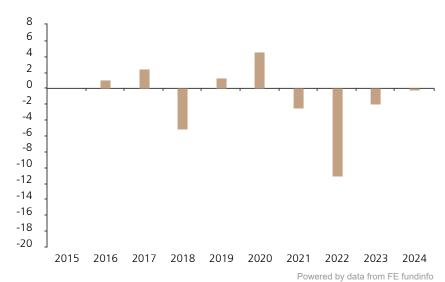

## **Past Performance**

This chart shows the fund's performance as the percentage loss or gain per year over the last 9 years.

The chart shows how much the Fund increased or decreased in value as a percentage in each year, net of charges (excluding entry charge), and net of tax.

## Performance in the past is not a reliable indicator of future results.

The chart shows the class's investment returns calculated as percentage year-end over year-end change of the class net asset value. In general any past performance takes account of all ongoing charges, but not the entry charge.

The unit class launched on 16.12.2015.

|      | 2015 | 2016 | 2017 | 2018 | 2019 | 2020 | 2021 | 2022  | 2023 | 2024 |
|------|------|------|------|------|------|------|------|-------|------|------|
| Fund |      | 1.1  | 2.5  | -5.1 | 1.4  | 4.6  | -2.5 | -11.0 | -1.9 | -0.2 |