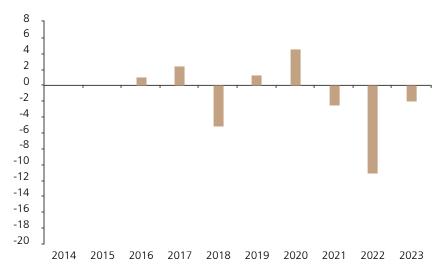

## **Past Performance**

This chart shows the fund's performance as the percentage loss or gain per year over the last 8 years.

The chart shows how much the Fund increased or decreased in value as a percentage in each year, net of charges (excluding entry charge), and net of tax.

## Performance in the past is not a reliable indicator of future results.

The chart shows the class's investment returns calculated as percentage year-end over year-end change of the class net asset value. In general any past performance takes account of all ongoing charges, but not the entry charge.

The unit class launched on 16.12.2015.

|      | 2014 | 2015 | 2016 | 2017 | 2018 | 2019 | 2020 | 2021 | 2022  | 2023 |
|------|------|------|------|------|------|------|------|------|-------|------|
| Fund |      |      | 1.1  | 2.5  | -5.1 | 1.4  | 4.6  | -2.5 | -11.0 | -1.9 |