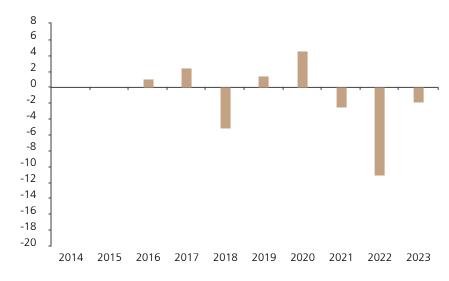

## **Past Performance**

This chart shows the fund's performance as the percentage loss or gain per year over the last 8 years.

The chart shows how much the Fund increased or decreased in value as a percentage in each year, net of charges (excluding entry charge), and net of tax.

## Performance in the past is not a reliable indicator of future results.

The chart shows the class's investment returns calculated as percentage year-end over year-end change of the class net asset value. In general any past performance takes account of all ongoing charges, but not the entry charge.

The unit class launched on 10.08.2015.

|      | 2014 | 2015 | 2016 | 2017 | 2018 | 2019 | 2020 | 2021 | 2022  | 2023 |
|------|------|------|------|------|------|------|------|------|-------|------|
| Fund |      |      | 1.1  | 2.5  | -5.1 | 1.4  | 4.6  | -2.5 | -11.0 | -1.9 |