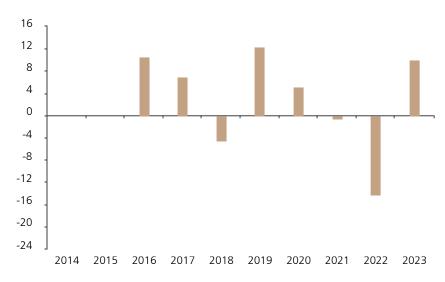

## **Past Performance**

This chart shows the fund's performance as the percentage loss or gain per year over the last 8 years.

The chart shows how much the Fund increased or decreased in value as a percentage in each year, net of charges (excluding entry charge), and net of tax.

## Performance in the past is not a reliable indicator of future results.

The chart shows the class's investment returns calculated as percentage year-end over year-end change of the class net asset value. In general any past performance takes account of all ongoing charges, but not the entry charge.

The Sub-Fund was launched in 2014. The Class was launched in 2015.

|      | 2014 | 2015 | 2016 | 2017 | 2018 | 2019 | 2020 | 2021 | 2022  | 2023 |
|------|------|------|------|------|------|------|------|------|-------|------|
| Fund |      |      | 10.7 | 6.9  | -4.5 | 12.3 | 5.2  | -0.6 | -14.3 | 10.1 |