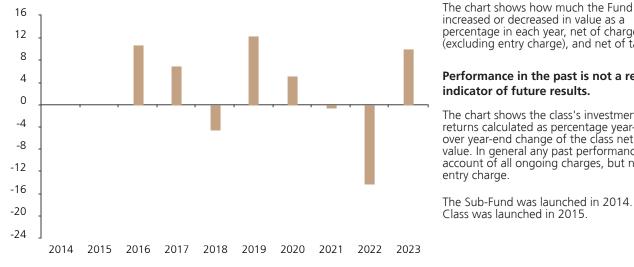

## **Past Performance**

This chart shows the fund's performance as the percentage loss or gain per year over the last 8 years.

|      | 2014 | 2015 | 2016 | 2017 | 2018 | 2019 | 2020 | 2021 | 2022  | 2023 |
|------|------|------|------|------|------|------|------|------|-------|------|
| Fund |      |      | 10.7 | 7.0  | -4.5 | 12.3 | 5.3  | -0.6 | -14.3 | 10.1 |

increased or decreased in value as a percentage in each year, net of charges (excluding entry charge), and net of tax.

## Performance in the past is not a reliable indicator of future results.

The chart shows the class's investment returns calculated as percentage year-end over year-end change of the class net asset value. In general any past performance takes account of all ongoing charges, but not the

The Sub-Fund was launched in 2014. The Class was launched in 2015.