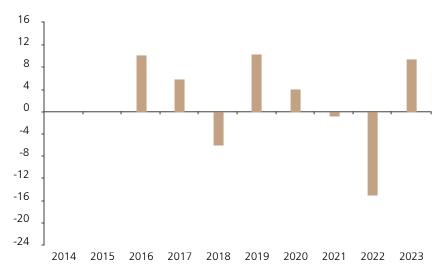

## **Past Performance**

This chart shows the fund's performance as the percentage loss or gain per year over the last 8 years.

The chart shows how much the Fund increased or decreased in value as a percentage in each year, net of charges (excluding entry charge), and net of tax.

## Performance in the past is not a reliable indicator of future results.

The chart shows the class's investment returns calculated as percentage year-end over year-end change of the class net asset value. In general any past performance takes account of all ongoing charges, but not the entry charge.

The Sub-Fund was launched in 2014. The Class was launched in 2015.

The past performance is calculated in GBP.

|      | 2014 | 2015 | 2016 | 2017 | 2018 | 2019 | 2020 | 2021 | 2022  | 2023 |
|------|------|------|------|------|------|------|------|------|-------|------|
| Fund |      |      | 10.2 | 5.8  | -6.0 | 10.4 | 4.0  | -0.8 | -14.9 | 9.6  |