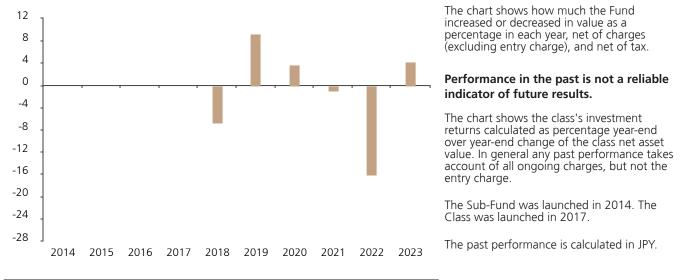

## Past Performance

This document provides you with information on past performance.

Past performance is not a reliable indicator of future performance. Markets could develop very differently in the future. It can help you to assess how the fund has been managed in the past.

## **Past Performance**

This chart shows the fund's performance as the percentage loss or gain per year over the last 6 years.

|      | 2014 | 2015 | 2016 | 2017 | 2018 | 2019 | 2020 | 2021 | 2022  | 2023 |
|------|------|------|------|------|------|------|------|------|-------|------|
| Fund |      |      |      |      | -6.8 | 9.3  | 3.6  | -1.0 | -16.2 | 4.3  |