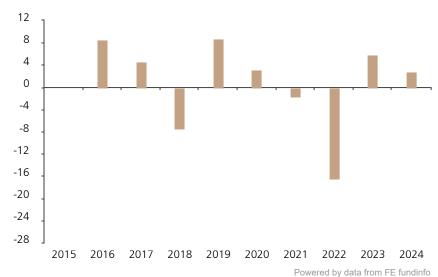

## **Past Performance**

This chart shows the fund's performance as the percentage loss or gain per year over the last 9 years.

percentage in each year, net of charges (excluding entry charge), and net of tax.

The chart shows how much the Fund

increased or decreased in value as a

## Performance in the past is not a reliable indicator of future results.

The chart shows the class's investment returns calculated as percentage year-end over year-end change of the class net asset value. In general any past performance takes account of all ongoing charges, but not the entry charge.

The Sub-Fund was launched in 2014. The Class was launched in 2015.

The past performance is calculated in CHF.

|      | 2015 | 2016 | 2017 | 2018 | 2019 | 2020 | 2021 | 2022  | 2023 | 2024 |
|------|------|------|------|------|------|------|------|-------|------|------|
| Fund |      | 8.6  | 4.6  | -7.4 | 8.7  | 3.2  | -1.7 | -16.4 | 5.9  | 2.8  |