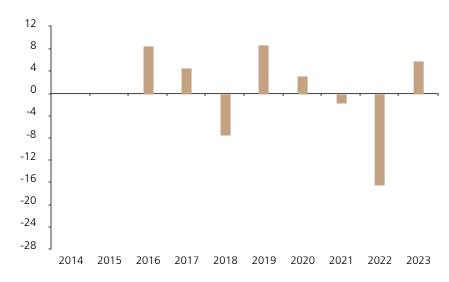

## **Past Performance**

This chart shows the fund's performance as the percentage loss or gain per year over the last 8 years.

The chart shows how much the Fund increased or decreased in value as a percentage in each year, net of charges (excluding entry charge), and net of tax.

## Performance in the past is not a reliable indicator of future results.

The chart shows the class's investment returns calculated as percentage year-end over year-end change of the class net asset value. In general any past performance takes account of all ongoing charges, but not the entry charge.

The Sub-Fund was launched in 2014. The Class was launched in 2015.

The past performance is calculated in CHF.

|      | 2014 | 2015 | 2016 | 2017 | 2018 | 2019 | 2020 | 2021 | 2022  | 2023 |
|------|------|------|------|------|------|------|------|------|-------|------|
| Fund |      |      | 8.6  | 4.6  | -7.4 | 8.7  | 3.2  | -1.7 | -16.4 | 5.9  |