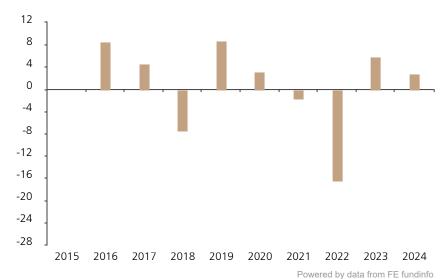

## **Past Performance**

This chart shows the fund's performance as the percentage loss or gain per year over the last 9 years.

The chart shows how much the Fund increased or decreased in value as a percentage in each year, net of charges (excluding entry charge), and net of tax.

## Performance in the past is not a reliable indicator of future results.

The chart shows the class's investment returns calculated as percentage year-end over year-end change of the class net asset value. In general any past performance takes account of all ongoing charges, but not the entry charge.

The Sub-Fund was launched in 2014. The Class was launched in 2015.

The past performance is calculated in CHF.

|      | 2015 | 2016 | 2017 | 2018 | 2019 | 2020 | 2021 | 2022  | 2023 | 2024 |
|------|------|------|------|------|------|------|------|-------|------|------|
| Fund |      | 8.6  | 4.6  | -7.4 | 8.7  | 3.3  | -1.7 | -16.4 | 5.9  | 2.8  |