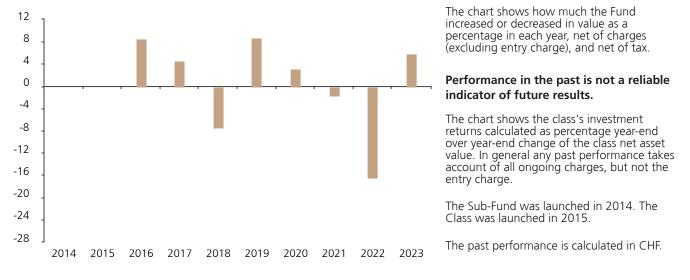

## **Past Performance**

This chart shows the fund's performance as the percentage loss or gain per year over the last 8 years.

|      | 2014 | 2015 | 2016 | 2017 | 2018 | 2019 | 2020 | 2021 | 2022  | 2023 |
|------|------|------|------|------|------|------|------|------|-------|------|
| Fund |      |      | 8.6  | 4.6  | -7.4 | 8.7  | 3.3  | -1.7 | -16.4 | 5.9  |