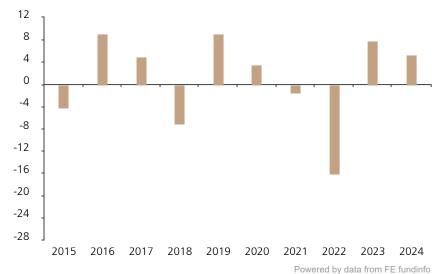

## **Past Performance**

This chart shows the fund's performance as the percentage loss or gain per year over the last 10 years.

percentage in each year, net of charges (excluding entry charge), and net of tax.

The chart shows how much the Fund

increased or decreased in value as a

## Performance in the past is not a reliable indicator of future results.

The chart shows the class's investment returns calculated as percentage year-end over year-end change of the class net asset value. In general any past performance takes account of all ongoing charges, but not the entry charge.

The unit class launched on 01.12.2014.

The past performance is calculated in EUR.

|      | 2015 | 2016 | 2017 | 2018 | 2019 | 2020 | 2021 | 2022  | 2023 | 2024 |
|------|------|------|------|------|------|------|------|-------|------|------|
| Fund | -4.3 | 9.1  | 4.9  | -7.1 | 9.0  | 3.5  | -1.5 | -16.2 | 7.9  | 5.4  |