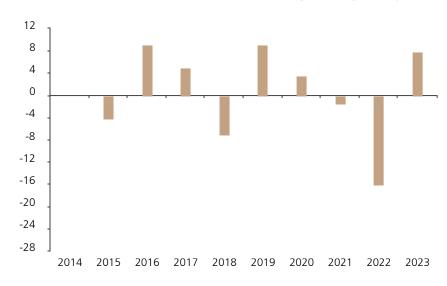

## **Past Performance**

This chart shows the fund's performance as the percentage loss or gain per year over the last 9 years.

The chart shows how much the Fund increased or decreased in value as a percentage in each year, net of charges (excluding entry charge), and net of tax.

## Performance in the past is not a reliable indicator of future results.

The chart shows the class's investment returns calculated as percentage year-end over year-end change of the class net asset value. In general any past performance takes account of all ongoing charges, but not the entry charge.

The unit class launched on 01.12.2014.

The past performance is calculated in EUR.

|      | 2014 | 2015 | 2016 | 2017 | 2018 | 2019 | 2020 | 2021 | 2022  | 2023 |
|------|------|------|------|------|------|------|------|------|-------|------|
| Fund |      | -4.3 | 9.1  | 4.9  | -7.1 | 9.0  | 3.5  | -1.5 | -16.2 | 7.9  |