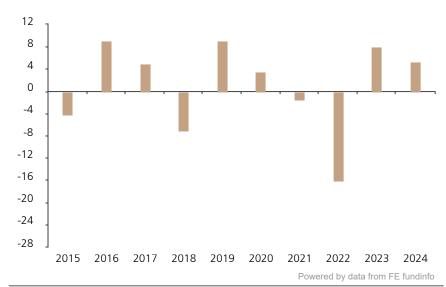

## **Past Performance**

This chart shows the fund's performance as the percentage loss or gain per year over the last 10 years.

The chart shows how much the Fund increased or decreased in value as a percentage in each year, net of charges (excluding entry charge), and net of tax.

## Performance in the past is not a reliable indicator of future results.

The chart shows the class's investment returns calculated as percentage year-end over year-end change of the class net asset value. In general any past performance takes account of all ongoing charges, but not the entry charge.

The unit class launched on 03.11.2014.

The past performance is calculated in EUR.

|      | 2015 | 2016 | 2017 | 2018 | 2019 | 2020 | 2021 | 2022  | 2023 | 2024 |
|------|------|------|------|------|------|------|------|-------|------|------|
| Fund | -4.2 | 9.1  | 5.0  | -7.0 | 9.1  | 3.5  | -1.5 | -16.1 | 8.0  | 5.4  |