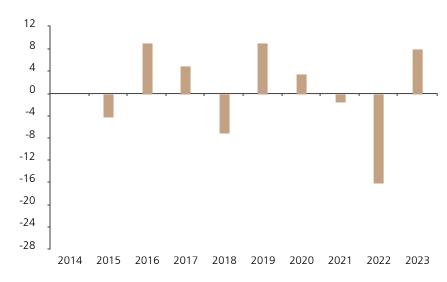

## **Past Performance**

This chart shows the fund's performance as the percentage loss or gain per year over the last 9 years.

The chart shows how much the Fund increased or decreased in value as a percentage in each year, net of charges (excluding entry charge), and net of tax.

## Performance in the past is not a reliable indicator of future results.

The chart shows the class's investment returns calculated as percentage year-end over year-end change of the class net asset value. In general any past performance takes account of all ongoing charges, but not the entry charge.

The unit class launched on 03.11.2014.

The past performance is calculated in EUR.

|      | 2014 | 2015 | 2016 | 2017 | 2018 | 2019 | 2020 | 2021 | 2022  | 2023 |
|------|------|------|------|------|------|------|------|------|-------|------|
| Fund |      | -4.2 | 9.1  | 5.0  | -7.0 | 9.1  | 3.5  | -1.5 | -16.1 | 8.0  |