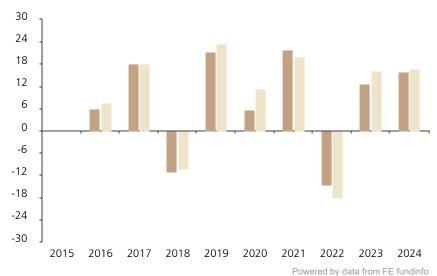

## **Past Performance**

This chart shows the fund's performance as the percentage loss or gain per year over the last 9 years against its benchmark.

2015 2016 2017 2018 2019 2020 2021 2022 2023 2024 Fund 6.0 18.1 -11.1 21.5 5.6 22.0 -14.6 12.8 16.1 Index \* 7.6 23.4 18.0 -10.3 11.4 20.0 -18.1 16.1 16.8

The chart shows how much the Fund increased or decreased in value as a percentage in each year, net of charges (excluding entry charge), and net of tax.

## Performance in the past is not a reliable indicator of future results.

The chart shows the class's investment returns calculated as percentage year-end over year-end change of the class net asset value. In general any past performance takes account of all ongoing charges, but not the entry charge.

The Sub-Fund was launched in 2014. The Class was launched in 2015.

The past performance is calculated in CHF.

\* Index - 90% MSCI World EUR-hedged (MXWOHEUR Index) and 10% MSCI Emerging Markets (not hedged) (MSDEEEMN Index)