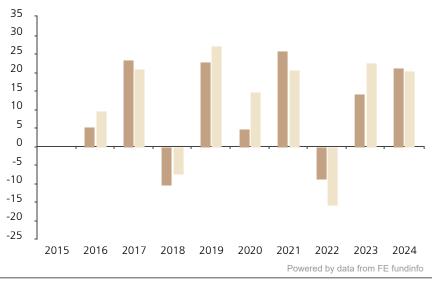

## **Past Performance**

This chart shows the fund's performance as the percentage loss or gain per year over the last 9 years against its benchmark.

2015 2016 2017 2018 2019 2020 2021 2022 2023 2024 Fund 5.2 23.4 -10.4 22.7 4.7 25.7 -8.9 14.3 21.2 Index \* 9.5 27.3 20.7 21.0 -7.6 14.8 -15.9 22.7 20.3

The chart shows how much the Fund increased or decreased in value as a percentage in each year, net of charges (excluding entry charge), and net of tax.

The Sub-Fund was launched in 2014. The Class was launched in 2015.

The past performance is calculated in USD.

\* Index - 90% MSCI World EUR-hedged (MXWOHEUR Index) and 10% MSCI Emerging Markets (not hedged) (MSDEEEMN Index)