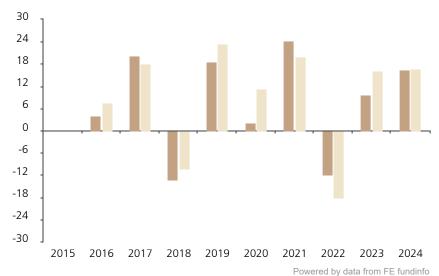

## **Past Performance**

This chart shows the fund's performance as the percentage loss or gain per year over the last 9 years against its benchmark.

2015 2016 2017 2018 2019 2020 2021 2022 2023 2024 Fund 4.1 20.4 -13.1 18.8 2.1 24.2 -11.9 9.6 16.5 Index \* 7.6 23.4 18.0 -10.3 11.4 20.0 -18.1 16.1 16.8

The chart shows how much the Fund increased or decreased in value as a percentage in each year, net of charges (excluding entry charge), and net of tax.

The Sub-Fund was launched in 2014. The Class was launched in 2015.

The past performance is calculated in CHF.

\* Index - 90% MSCI World EUR-hedged (MXWOHEUR Index) and 10% MSCI Emerging Markets (not hedged) (MSDEEEMN Index)