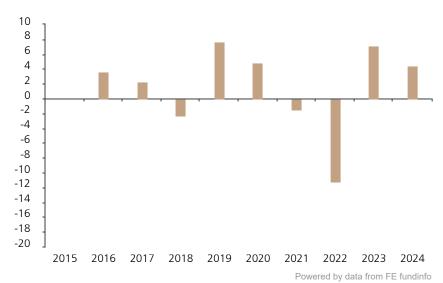

## **Past Performance**

This chart shows the fund's performance as the percentage loss or gain per year over the last 9 years.

The chart shows how much the Fund increased or decreased in value as a percentage in each year, net of charges (excluding entry charge), and net of tax.

## Performance in the past is not a reliable indicator of future results.

The chart shows the class's investment returns calculated as percentage year-end over year-end change of the class net asset value. In general any past performance takes account of all ongoing charges, but not the entry charge.

The unit class launched on 27.03.2015.

The past performance is calculated in GBP.

|      | 2015 | 2016 | 2017 | 2018 | 2019 | 2020 | 2021 | 2022  | 2023 | 2024 |
|------|------|------|------|------|------|------|------|-------|------|------|
| Fund |      | 3.7  | 2.3  | -2.3 | 7.7  | 4.9  | -1.5 | -11.2 | 7.2  | 4.4  |