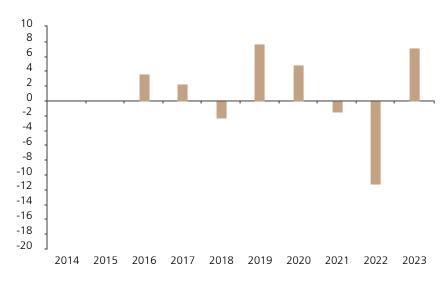

## **Past Performance**

This chart shows the fund's performance as the percentage loss or gain per year over the last 8 years.

The chart shows how much the Fund increased or decreased in value as a percentage in each year, net of charges (excluding entry charge), and net of tax.

## Performance in the past is not a reliable indicator of future results.

The chart shows the class's investment returns calculated as percentage year-end over year-end change of the class net asset value. In general any past performance takes account of all ongoing charges, but not the entry charge.

The unit class launched on 27.03.2015.

The past performance is calculated in GBP.

|      | 2014 | 2015 | 2016 | 2017 | 2018 | 2019 | 2020 | 2021 | 2022  | 2023 |
|------|------|------|------|------|------|------|------|------|-------|------|
| Fund |      |      | 3.7  | 2.3  | -2.3 | 7.7  | 4.9  | -1.5 | -11.2 | 7.2  |