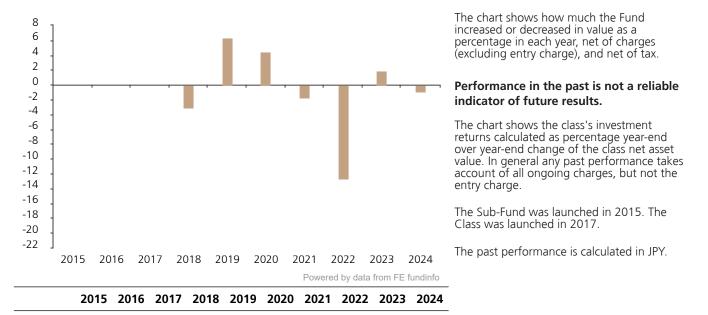

## Past Performance

This document provides you with information on past performance.

-3.1

6.4

4.4

-1.7

Past performance is not a reliable indicator of future performance. Markets could develop very differently in the future. It can help you to assess how the fund has been managed in the past.

## **Past Performance**

Fund

This chart shows the fund's performance as the percentage loss or gain per year over the last 7 years.

-12.7

1.9

-0.9