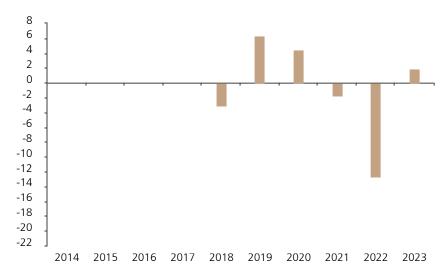

## **Past Performance**

This chart shows the fund's performance as the percentage loss or gain per year over the last 6 years.

The chart shows how much the Fund increased or decreased in value as a percentage in each year, net of charges (excluding entry charge), and net of tax.

## Performance in the past is not a reliable indicator of future results.

The chart shows the class's investment returns calculated as percentage year-end over year-end change of the class net asset value. In general any past performance takes account of all ongoing charges, but not the entry charge.

The Sub-Fund was launched in 2015. The Class was launched in 2017.

The past performance is calculated in JPY.

|      | 2014 | 2015 | 2016 | 2017 | 2018 | 2019 | 2020 | 2021 | 2022  | 2023 |
|------|------|------|------|------|------|------|------|------|-------|------|
| Fund |      |      |      |      | -3.1 | 6.4  | 4.4  | -1.7 | -12.7 | 1.9  |