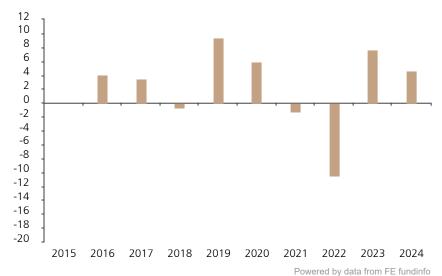

## **Past Performance**

This chart shows the fund's performance as the percentage loss or gain per year over the last 9 years.

The chart shows how much the Fund increased or decreased in value as a percentage in each year, net of charges (excluding entry charge), and net of tax.

## Performance in the past is not a reliable indicator of future results.

The chart shows the class's investment returns calculated as percentage year-end over year-end change of the class net asset value. In general any past performance takes account of all ongoing charges, but not the entry charge.

The unit class launched on 18.02.2015.

|      | 2015 | 2016 | 2017 | 2018 | 2019 | 2020 | 2021 | 2022  | 2023 | 2024 |
|------|------|------|------|------|------|------|------|-------|------|------|
| Fund |      | 4.0  | 3.4  | -0.7 | 9.4  | 5.9  | -1.3 | -10.5 | 7.7  | 4.6  |