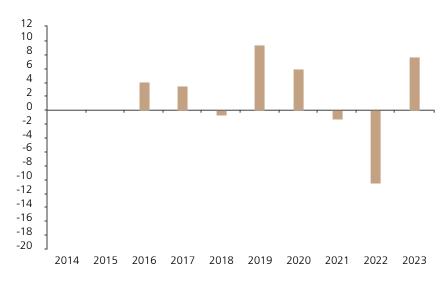

## **Past Performance**

This chart shows the fund's performance as the percentage loss or gain per year over the last 8 years.

The chart shows how much the Fund increased or decreased in value as a percentage in each year, net of charges (excluding entry charge), and net of tax.

## Performance in the past is not a reliable indicator of future results.

The chart shows the class's investment returns calculated as percentage year-end over year-end change of the class net asset value. In general any past performance takes account of all ongoing charges, but not the entry charge.

The unit class launched on 18.02.2015.

|      | 2014 | 2015 | 2016 | 2017 | 2018 | 2019 | 2020 | 2021 | 2022  | 2023 |
|------|------|------|------|------|------|------|------|------|-------|------|
| Fund |      |      | 4.0  | 3.4  | -0.7 | 9.4  | 5.9  | -1.3 | -10.5 | 7.7  |