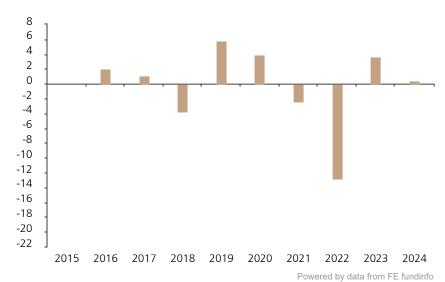

## **Past Performance**

This chart shows the fund's performance as the percentage loss or gain per year over the last 9 years.

The chart shows how much the Fund increased or decreased in value as a percentage in each year, net of charges (excluding entry charge), and net of tax.

## Performance in the past is not a reliable indicator of future results.

The chart shows the class's investment returns calculated as percentage year-end over year-end change of the class net asset value. In general any past performance takes account of all ongoing charges, but not the entry charge.

The unit class launched on 10.08.2015.

The past performance is calculated in CHF.

|      | 2015 | 2016 | 2017 | 2018 | 2019 | 2020 | 2021 | 2022  | 2023 | 2024 |
|------|------|------|------|------|------|------|------|-------|------|------|
| Fund |      | 2.1  | 1.1  | -3.7 | 5.8  | 4.0  | -2.4 | -12.8 | 3.7  | 0.4  |