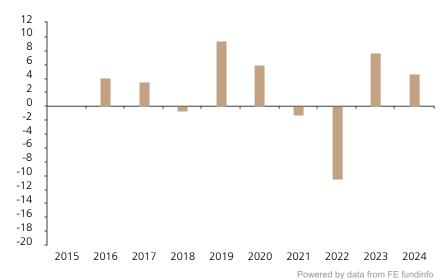

## **Past Performance**

This chart shows the fund's performance as the percentage loss or gain per year over the last 9 years.

The chart shows how much the Fund increased or decreased in value as a percentage in each year, net of charges (excluding entry charge), and net of tax.

## Performance in the past is not a reliable indicator of future results.

The chart shows the class's investment returns calculated as percentage year-end over year-end change of the class net asset value. In general any past performance takes account of all ongoing charges, but not the entry charge.

The unit class launched on 17.04.2015.

|      | 2015 | 2016 | 2017 | 2018 | 2019 | 2020 | 2021 | 2022  | 2023 | 2024 |
|------|------|------|------|------|------|------|------|-------|------|------|
| Fund |      | 4.1  | 3.5  | -0.6 | 9.4  | 6.0  | -1.3 | -10.5 | 7.7  | 4.6  |