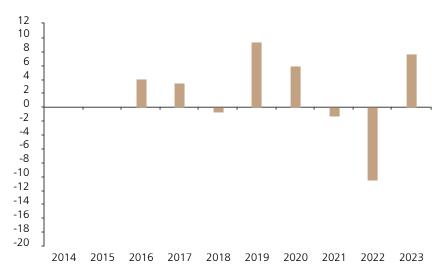

## **Past Performance**

This chart shows the fund's performance as the percentage loss or gain per year over the last 8 years.

The chart shows how much the Fund increased or decreased in value as a percentage in each year, net of charges (excluding entry charge), and net of tax.

## Performance in the past is not a reliable indicator of future results.

The chart shows the class's investment returns calculated as percentage year-end over year-end change of the class net asset value. In general any past performance takes account of all ongoing charges, but not the entry charge.

The unit class launched on 17.04.2015.

|      | 2014 | 2015 | 2016 | 2017 | 2018 | 2019 | 2020 | 2021 | 2022  | 2023 |
|------|------|------|------|------|------|------|------|------|-------|------|
| Fund |      |      | 4.1  | 3.5  | -0.6 | 9.4  | 6.0  | -1.3 | -10.5 | 7.7  |