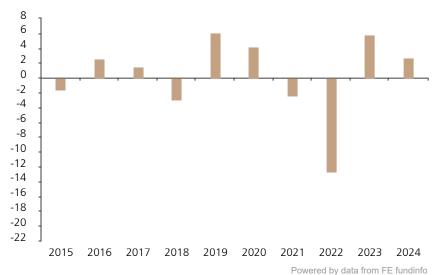

## **Past Performance**

This chart shows the fund's performance as the percentage loss or gain per year over the last 10 years.

The chart shows how much the Fund increased or decreased in value as a percentage in each year, net of charges (excluding entry charge), and net of tax.

## Performance in the past is not a reliable indicator of future results.

The chart shows the class's investment returns calculated as percentage year-end over year-end change of the class net asset value. In general any past performance takes account of all ongoing charges, but not the entry charge.

The unit class launched on 01.12.2014.

|      | 2015 | 2016 | 2017 | 2018 | 2019 | 2020 | 2021 | 2022  | 2023 | 2024 |
|------|------|------|------|------|------|------|------|-------|------|------|
| Fund | -1.6 | 2.7  | 1.5  | -2.9 | 6.1  | 4.2  | -2.4 | -12.7 | 5.8  | 2.8  |