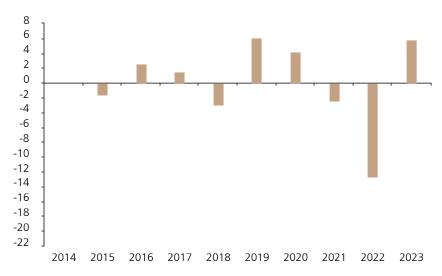

## **Past Performance**

This chart shows the fund's performance as the percentage loss or gain per year over the last 9 years.

The chart shows how much the Fund increased or decreased in value as a percentage in each year, net of charges (excluding entry charge), and net of tax.

## Performance in the past is not a reliable indicator of future results.

The chart shows the class's investment returns calculated as percentage year-end over year-end change of the class net asset value. In general any past performance takes account of all ongoing charges, but not the entry charge.

The unit class launched on 01.12.2014.

|      | 2014 | 2015 | 2016 | 2017 | 2018 | 2019 | 2020 | 2021 | 2022  | 2023 |
|------|------|------|------|------|------|------|------|------|-------|------|
| Fund |      | -1.6 | 2.7  | 1.5  | -2.9 | 6.1  | 4.2  | -2.4 | -12.7 | 5.8  |