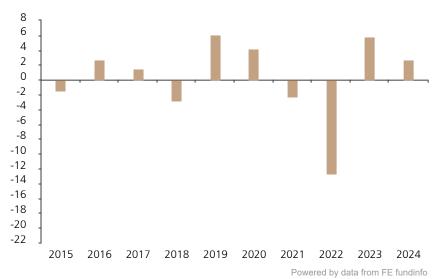

## **Past Performance**

This chart shows the fund's performance as the percentage loss or gain per year over the last 10 years.

The chart shows how much the Fund increased or decreased in value as a percentage in each year, net of charges (excluding entry charge), and net of tax.

## Performance in the past is not a reliable indicator of future results.

The chart shows the class's investment returns calculated as percentage year-end over year-end change of the class net asset value. In general any past performance takes account of all ongoing charges, but not the entry charge.

The unit class launched on 03.11.2014.

|      | 2015 | 2016 | 2017 | 2018 | 2019 | 2020 | 2021 | 2022  | 2023 | 2024 |
|------|------|------|------|------|------|------|------|-------|------|------|
| Fund | -1.5 | 2.7  | 1.5  | -2.9 | 6.1  | 4.2  | -2.3 | -12.7 | 5.9  | 2.8  |