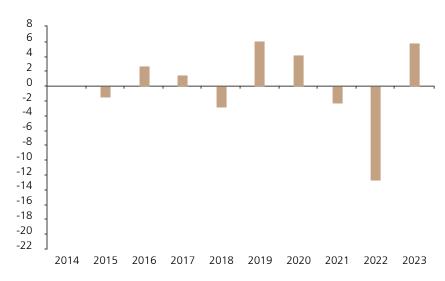

## **Past Performance**

This chart shows the fund's performance as the percentage loss or gain per year over the last 9 years.

The chart shows how much the Fund increased or decreased in value as a percentage in each year, net of charges (excluding entry charge), and net of tax.

## Performance in the past is not a reliable indicator of future results.

The chart shows the class's investment returns calculated as percentage year-end over year-end change of the class net asset value. In general any past performance takes account of all ongoing charges, but not the entry charge.

The unit class launched on 03.11.2014.

|      | 2014 | 2015 | 2016 | 2017 | 2018 | 2019 | 2020 | 2021 | 2022  | 2023 |
|------|------|------|------|------|------|------|------|------|-------|------|
| Fund |      | -1.5 | 2.7  | 1.5  | -2.9 | 6.1  | 4.2  | -2.3 | -12.7 | 5.9  |