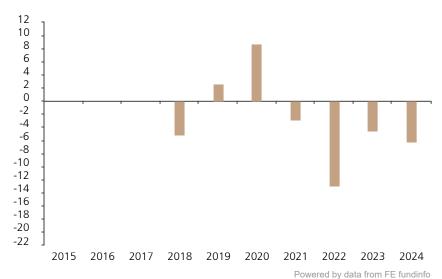

## **Past Performance**

This chart shows the fund's performance as the percentage loss or gain per year over the last 7 years.

The chart shows how much the Fund increased or decreased in value as a percentage in each year, net of charges (excluding entry charge), and net of tax.

## Performance in the past is not a reliable indicator of future results.

The chart shows the class's investment returns calculated as percentage year-end over year-end change of the class net asset value. In general any past performance takes account of all ongoing charges, but not the entry charge.

The Sub-Fund was launched in 2015. The Class was launched in 2017.

The past performance is calculated in JPY.

|      | 2015 | 2016 | 2017 | 2018 | 2019 | 2020 | 2021 | 2022  | 2023 | 2024 |
|------|------|------|------|------|------|------|------|-------|------|------|
| Fund |      |      |      | -5.2 | 2.6  | 8.8  | -2.8 | -13.0 | -4.5 | -6.3 |