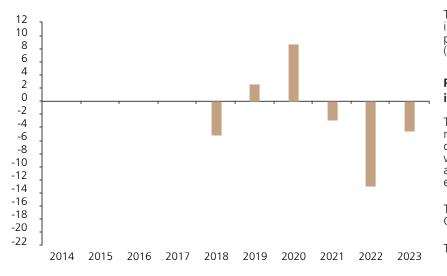

## **Past Performance**

Fund

This chart shows the fund's performance as the percentage loss or gain per year over the last 6 years.

2018

-5.2

2019

2.6

2020

8.8

2021

-2.8

2022

-13.0

2023

-4.5

The chart shows how much the Fund increased or decreased in value as a percentage in each year, net of charges (excluding entry charge), and net of tax.