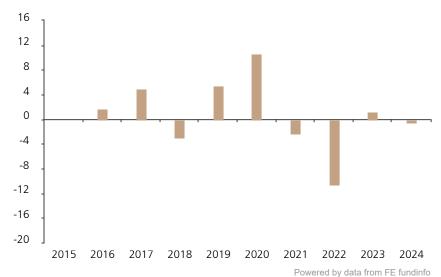

## **Past Performance**

This chart shows the fund's performance as the percentage loss or gain per year over the last 9 years.

The chart shows how much the Fund increased or decreased in value as a percentage in each year, net of charges (excluding entry charge), and net of tax.

## Performance in the past is not a reliable indicator of future results.

The chart shows the class's investment returns calculated as percentage year-end over year-end change of the class net asset value. In general any past performance takes account of all ongoing charges, but not the entry charge.

The unit class launched on 18.02.2015.

|      | 2015 | 2016 | 2017 | 2018 | 2019 | 2020 | 2021 | 2022  | 2023 | 2024 |
|------|------|------|------|------|------|------|------|-------|------|------|
| Fund |      | 1.7  | 4.9  | -2.9 | 5.5  | 10.6 | -2.3 | -10.6 | 1.3  | -0.6 |