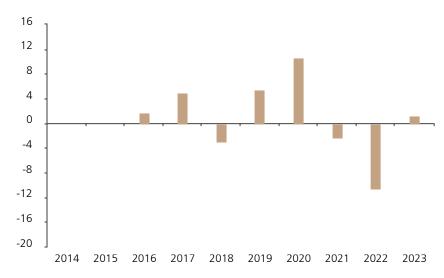

## **Past Performance**

This chart shows the fund's performance as the percentage loss or gain per year over the last 8 years.

The chart shows how much the Fund increased or decreased in value as a percentage in each year, net of charges (excluding entry charge), and net of tax.

## Performance in the past is not a reliable indicator of future results.

The chart shows the class's investment returns calculated as percentage year-end over year-end change of the class net asset value. In general any past performance takes account of all ongoing charges, but not the entry charge.

The unit class launched on 18.02.2015.

|      | 2014 | 2015 | 2016 | 2017 | 2018 | 2019 | 2020 | 2021 | 2022  | 2023 |
|------|------|------|------|------|------|------|------|------|-------|------|
| Fund |      |      | 1.7  | 4.9  | -2.9 | 5.5  | 10.6 | -2.3 | -10.6 | 1.3  |