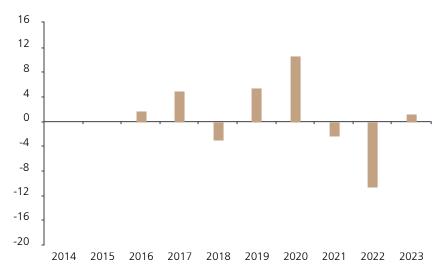

## **Past Performance**

This chart shows the fund's performance as the percentage loss or gain per year over the last 8 years.

The chart shows how much the Fund increased or decreased in value as a percentage in each year, net of charges (excluding entry charge), and net of tax.

## Performance in the past is not a reliable indicator of future results.

The chart shows the class's investment returns calculated as percentage year-end over year-end change of the class net asset value. In general any past performance takes account of all ongoing charges, but not the entry charge.

The unit class launched on 17.04.2015.

|      | 2014 | 2015 | 2016 | 2017 | 2018 | 2019 | 2020 | 2021 | 2022  | 2023 |
|------|------|------|------|------|------|------|------|------|-------|------|
| Fund |      |      | 1.7  | 4.9  | -2.9 | 5.5  | 10.6 | -2.3 | -10.6 | 1.3  |