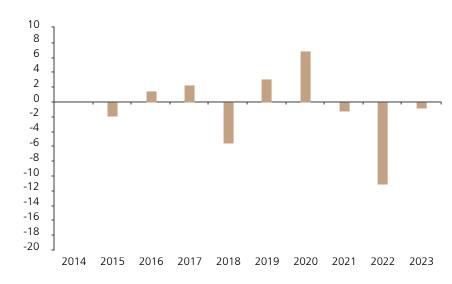

## **Past Performance**

This chart shows the fund's performance as the percentage loss or gain per year over the last 9 years.

The chart shows how much the Fund increased or decreased in value as a percentage in each year, net of charges (excluding entry charge), and net of tax.

## Performance in the past is not a reliable indicator of future results.

The chart shows the class's investment returns calculated as percentage year-end over year-end change of the class net asset value. In general any past performance takes account of all ongoing charges, but not the entry charge.

The unit class launched on 01.12.2014.

|      | 2014 | 2015 | 2016 | 2017 | 2018 | 2019 | 2020 | 2021 | 2022  | 2023 |
|------|------|------|------|------|------|------|------|------|-------|------|
| Fund |      | -1.9 | 1.4  | 2.4  | -5.5 | 3.1  | 6.9  | -1.2 | -11.1 | -0.9 |