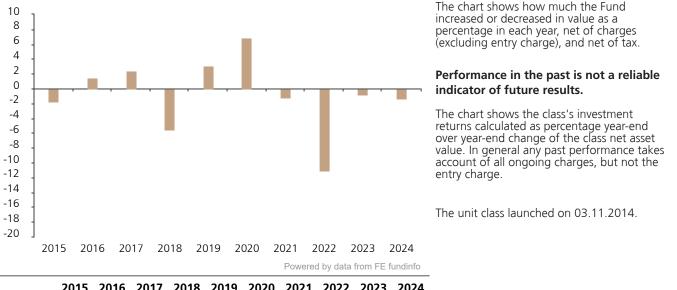

## **Past Performance**

This chart shows the fund's performance as the percentage loss or gain per year over the last 10 years.

|      | 2015 | 2016 | 2017 | 2018 | 2019 | 2020 | 2021 | 2022  | 2023 | 2024 |
|------|------|------|------|------|------|------|------|-------|------|------|
| Fund | -1.8 | 1.5  | 2.4  | -5.5 | 3.2  | 6.9  | -1.2 | -11.1 | -0.8 | -1.4 |