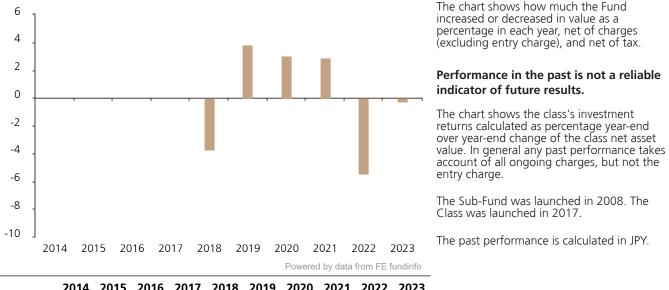

## Past Performance

This document provides you with information on past performance.

Past performance is not a reliable indicator of future performance. Markets could develop very differently in the future. It can help you to assess how the fund has been managed in the past.

## **Past Performance**

This chart shows the fund's performance as the percentage loss or gain per year over the last 6 years.

|      | 2014 | 2015 | 2016 | 2017 | 2018 | 2019 | 2020 | 2021 | 2022 | 2023 |
|------|------|------|------|------|------|------|------|------|------|------|
| Fund |      |      |      |      | -3.8 | 3.8  | 3.0  | 2.9  | -5.5 | -0.3 |