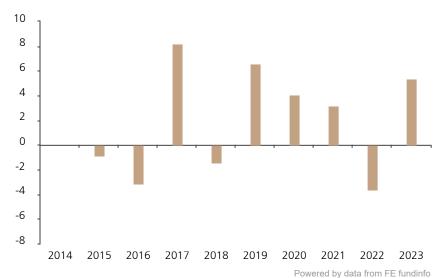

## **Past Performance**

This chart shows the fund's performance as the percentage loss or gain per year over the last 9 years.

The chart shows how much the Fund increased or decreased in value as a percentage in each year, net of charges (excluding entry charge), and net of tax.

## Performance in the past is not a reliable indicator of future results.

The chart shows the class's investment returns calculated as percentage year-end over year-end change of the class net asset value. In general any past performance takes account of all ongoing charges, but not the entry charge.

The Sub-Fund was launched in 2008. The Class was launched in 2014.

The past performance is calculated in USD.

|      | 2014 | 2015 | 2016 | 2017 | 2018 | 2019 | 2020 | 2021 | 2022 | 2023 |
|------|------|------|------|------|------|------|------|------|------|------|
| Fund |      | -0.9 | -3.1 | 8.2  | -1.4 | 6.6  | 4.1  | 3.2  | -3.6 | 5.4  |