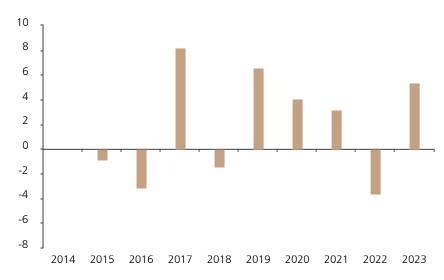

## **Past Performance**

This chart shows the fund's performance as the percentage loss or gain per year over the last 9 years.

The chart shows how much the Fund increased or decreased in value as a percentage in each year, net of charges (excluding entry charge), and net of tax.

## Performance in the past is not a reliable indicator of future results.

The chart shows the class's investment returns calculated as percentage year-end over year-end change of the class net asset value. In general any past performance takes account of all ongoing charges, but not the entry charge.

The Sub-Fund was launched in 2008. The Class was launched in 2014.

The past performance is calculated in USD.

|      | 2014 | 2015 | 2016 | 2017 | 2018 | 2019 | 2020 | 2021 | 2022 | 2023 |
|------|------|------|------|------|------|------|------|------|------|------|
| Fund |      | -0.9 | -3.1 | 8.2  | -1.4 | 6.6  | 4.1  | 3.2  | -3.6 | 5.4  |