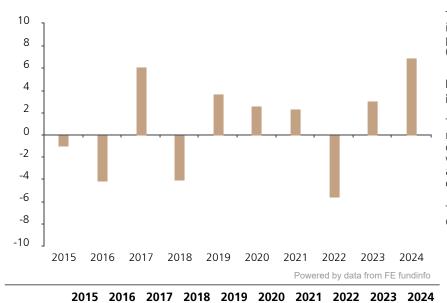

## **Past Performance**

Fund

-1.0

-4.2

6.1

-4.0

3.7

2.6

2.3

This chart shows the fund's performance as the percentage loss or gain per year over the last 10 years.

The chart shows how much the Fund increased or decreased in value as a percentage in each year, net of charges (excluding entry charge), and net of tax.

3.1

-5.6

7.0

Key Multi-Manager Hedge Fund F-acc, a subfund of the umbrella fund Global Opportunities Access

ISIN LU1028380175

This document was published on 14 February 2025.